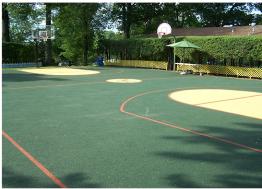

## Multi Surface System

The Multi Surface System is a unique poured in place system designed to be applied over most substrates including grass and hard pan dirt, Multi Surface System is utilized to provide play fields, basketball courts and trails directly over existing sound substrates without the need of installing concrete or compacted stone aggregate.

## Advantages:

- 1. Reduces the cost per square foot of the total poured in place system.
- 2. Allows for quicker installation because the Vitriturf Crew provides the sub-base and system.
- 3. Does not affect the bounce of a basketball and is porous so it can be utilized as soon as the rain passes.