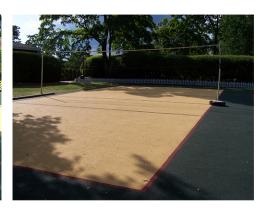

## Multi Surface System

The Multi Surface System is a unique poured in place system designed to be applied over most substrates including grass and hard pan dirt, Multi Surface System is utilized to provide play fields, basketball courts and trails directly over existing sound substrates without the need of installing concrete or compacted stone aggregate.