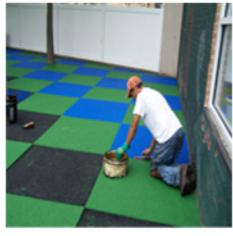

## **Vitriturf**

The Vitriturf Playground System is comprised of 100% recycled materials mixed with a proprietary polyurethane binder and a wering course comprised of EPDM rubber and proprietary polyurethane binder.

## **Advantages:**

- 1. Single Source Responsibility.
- 2. Installations since 1978.
- 3. We manufacture our own binder and install with factory based crews..
- 4. Customcolors are available.

Why Vitriturf?: