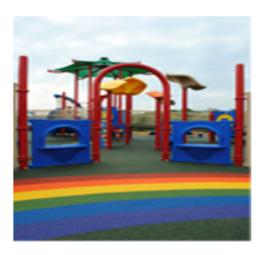

## **Vitriturf**

The Vitriturf Playground System is comprised of 100% recycled materials mixed with a proprietary polyurethane binder and a wering course comprised of EPDM rubber and proprietary polyurethane binder.

**Extremely Durable** 

**Multicolored** 

**Quick Installation** 

**Unitary Surface** 

Hanover Specialties Inc. 35 Feldland Street Bohemia, NY 11716