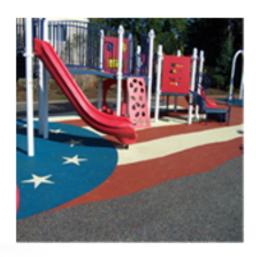

## **Vitriturf**

The Vitriturf Playground System is comprised of 100% recycled materials mixed with a proprietary polyurethane binder and a wering course comprised of EPDM rubber and proprietary polyurethane binder.

**Extremely Durable** 

**Multicolored** 

**Quick Installation** 

**Unitary Surface** 

Hanover Specialties Inc. 35 Feldland Street Bohemia, NY 11716