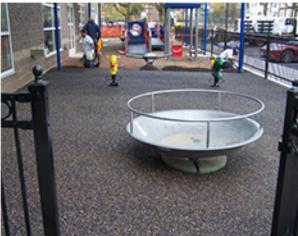

## **Tufturf**

The Tufturf System a unique blend of three rubber particles mixed with our Vititurf Binder to create a poured in place safety system designed to be very economical and durable. Tufturf is offered in various colors and in combination with our TK System it may be applied over most substrates including grass, hard pan dirt, and compacted stone..

## **Advantages:**

- 1. 100% recycled system.
- 2. Extremely affordable.
- 3. Available in assorted colors and unlimited color combinations.
- 4. Single Source Responsibility.

**Why Tufturf:** 

**Extremely Durable** 