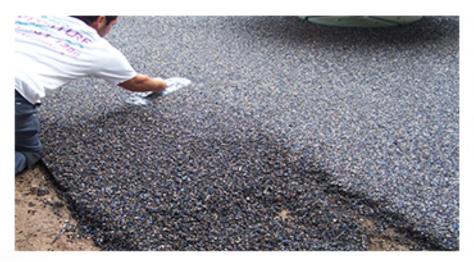

## **Tufturf**

The Tufturf System a unique blend of three rubber particles mixed with our Vititurf Binder to create a poured in place safety system designed to be very economical and durable. Tufturf is offered in various colors and in combination with our TK System it may be applied over most substrates including grass, hard pan dirt, and compacted stone..

## **Advantages:**

- 1. 100% recycled system.
- 2. Extremely affordable.
- 3. Available in assorted colors and unlimited color combinations.
- 4. Single Source Responsibility.

**Why Tufturf:** 

**Extremely Durable** 