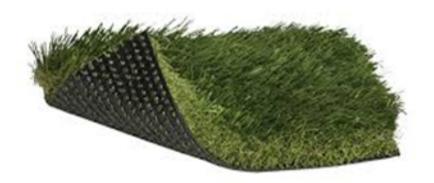

## **Vturf ST-**Synthetic Grass Systems

Vturf ST Synthetic Grass is available in different varieties to meet specific site conditions. Vturf ST combines durability, beauty and softness to be utilized for playgrounds, pet parks and sports venues. The Vturf ST infill, Envirofill by Microban is antimicrobial and can keep temperatures lower as much as 25%! The Vturf ST secondary backing has a tuftbind rating averaging 16lbs per square inch. This is almost 3x better than other comparable synthetic grass in the recreation industry.

## **Advantages:**

With Vturf ST's backing, the system drains almost 146" of rain per hour. Vturf ST utilizes many different base materials to meet site variations and price considerations. Vturf ST is proudly made in America.

**Why Vturf ST?** 

**Variety of Bases** 

**Extremely Durable** 

**Factory Installed** 

**Many Options** 

**Antimicrobial** 

Hanover Specialties Inc. 35 Feldland Street Bohemia, NY 11716 Offices in Dallas and Memphis