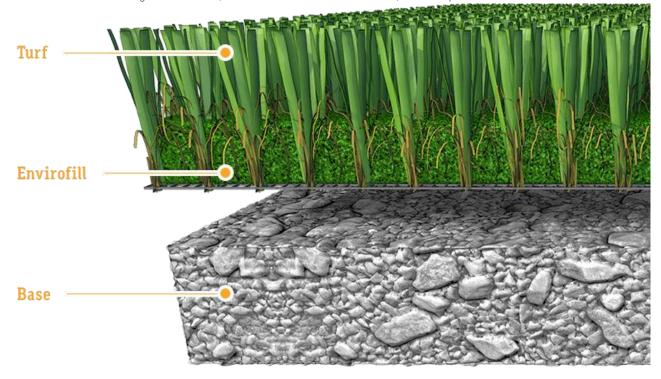

## What is Envirofill?

Envirofill was designed specifically for use in synthetic turf.

Envirofill is the top synthetic turf infill choice for your landscape applications, with health and safety advantages for people, pets, and playgrounds. You can also count on a more lush-looking, longer-lasting putting green when Envirofill's at play. With many benefits and proven results, Envirofill is the last infill you will ever need. Speaking of last, but certainly not least, Envirofill's Microban antimicrobial protection helps prevent the growth of bacteria, mold and mildew that can cause stains, odors and product deterioration.