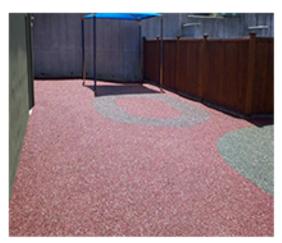

## **Vitripave**

Vitripave is a unique blend of multi faceted components creating a flexible permeable, poured in place porous pavement system. Vitripave is extremely durable, versatile and very economical. Vitripave is offered in various standard colors color combinations. For high profile projects, our Vitripave DS offers clients a unique decorative appearance to enhance any project. Vitripave may be applied over most substrates including grass, hard pan dirt, compacted stone and sand.

## **Advantages:**

- 1. Permeable, porous and flexible.
- 2. Extremely durable.
- 3. Eco-friendly system.
- 4. Available in 8 standard colors and unlimited color combinations.
- 5. Single Source Responsibility.