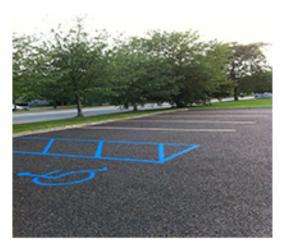

## **Vitripave**

Vitripave is a unique blend of multi faceted components creating a flexible permeable, poured in place porous pavement system. Vitripave is extremely durable, versatile and very economical. Vitripave is offered in various standard colors color combinations. For high profile projects, our Vitripave DS offers clients a unique decorative appearance to enhance any project. Vitripave may be applied over most substrates including grass, hard pan dirt, compacted stone and sand.

## **Advantages:**

- 1. Permeable, porous and flexible.
- 2. Extremely durable.
- 3. Eco-friendly system.
- 4. Available in 8 standard colors and unlimited color combinations.
- 5. Single Source Responsibility.