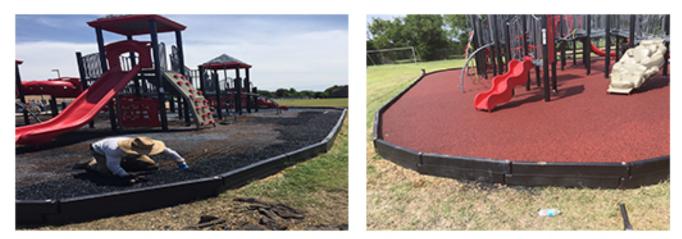

## **Bondflex**

BONDFLEX was formulated to meet the Head Injury Criteria, ASTM-1292-99 for high heights at an economical cost. Bondflex is multi-dimensional. The system utilizes a recycled polyurethane rubber as a loose filled base. A reinforced welded wire is applied to the base material. The Bondflex intermediate and wearing course are mixed on site with the Vitriturf Binder and installed at a minimum thickness of 1.5" and a total minimum thickness of 3.5".

## **Advantages:**

- 1. Meets CFH of 12' with standard system.
- 2. Perfect for retrofitting existing loose fill playground surfacings.
- 3. Extremely affordable.
- 4. Available in 18 standard colors and unlimited color combinations.
- 5. Single Source Responsibility.

Why Bondflex?

**Extremely Durable** 

**Multicolored** 

**Quick Installation** 

**Economical** 

Hanover Specialties Inc. 35 Feldland Street Bohemia, NY 11716 Offices in Dallas and Memphis

www.vitriturf.com

631.231.1300